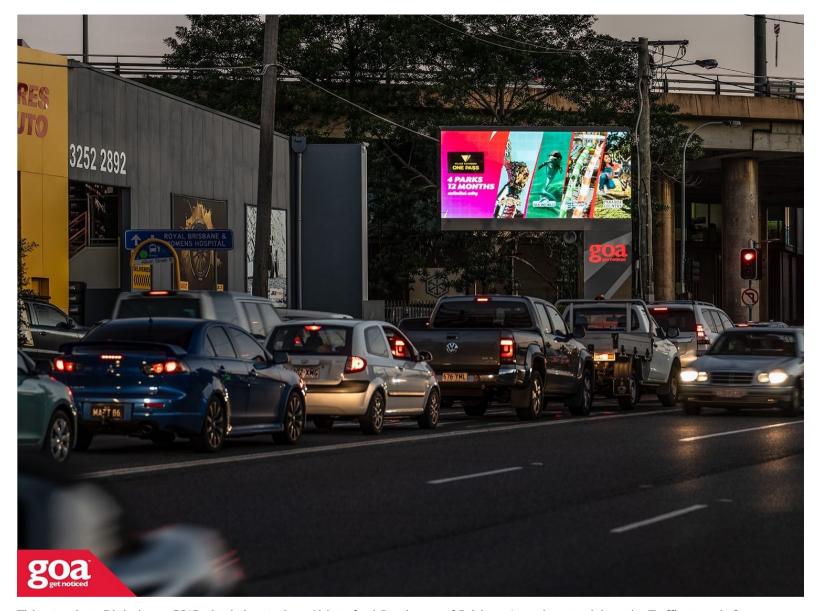

This standout Digital goa GRID site is located on Abbotsford Road, one of Brisbane's major arterial roads. Traffic travels from Brisbane's inner-north inbound toward the Brisbane CBD or onto the Inner City Bypass and the northern entrance of the Clem 7 Tunnel. The site is visible head-on from traffic lights and dominates the environment 17 hours a day.

## 143 Abbotsford Rd, Bowen Hills - Inbound 4006 0027

Brisbane Inner North

6.40m x 2.88m

Digital